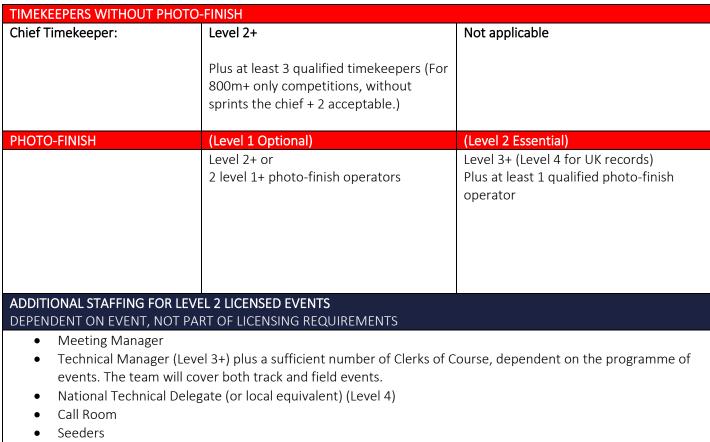

| OFFICIALS STARTER TEAM                         |                                                                                                                                                                                                                                                  |                                                                                                                                                                                                                                                          |  |
|------------------------------------------------|--------------------------------------------------------------------------------------------------------------------------------------------------------------------------------------------------------------------------------------------------|----------------------------------------------------------------------------------------------------------------------------------------------------------------------------------------------------------------------------------------------------------|--|
| Chief Starter:                                 | Level 2+<br>For 2024/25 flexibility will be<br>afforded. A Level 1 official may be<br>appointed as the Chief Starter as long as<br>they can demonstrate experience in this<br>area and that they are working towards<br>a level 2 qualification. | Level 3+                                                                                                                                                                                                                                                 |  |
| Starter's Assistant:                           | Level 1+                                                                                                                                                                                                                                         | Level 3+                                                                                                                                                                                                                                                 |  |
| Additional starters/assistants:                | As required                                                                                                                                                                                                                                      | As required                                                                                                                                                                                                                                              |  |
| OFFICIALS – TRACK TEAM                         |                                                                                                                                                                                                                                                  |                                                                                                                                                                                                                                                          |  |
| Track Referee:                                 | Level 2+ (chief)                                                                                                                                                                                                                                 | Level 3+ (chief)<br>(Level 4 for UK records)                                                                                                                                                                                                             |  |
| Additional Qualified<br>Track Judges required: | plus, at least three or more qualified<br>Judges / umpires                                                                                                                                                                                       | plus, up to seven or more qualified<br>Umpires dependent on the nature of the<br>event. This must be sufficient to cover<br>umpiring duties around the track as well<br>as judging duties at the finish. For most<br>events a team of 8 will be adequate |  |
|                                                | SH (For UK Records see rule C35 S1 of rule I                                                                                                                                                                                                     |                                                                                                                                                                                                                                                          |  |
| Chief Timekeeper:                              | Level 2+ (chief)                                                                                                                                                                                                                                 | <b>Level 3+</b> (chief)<br>(UK records not applicable without<br>photo-finish below 800m)                                                                                                                                                                |  |
| Additional qualified<br>Timekeepers:           | Preferred at least 3 additional qualified<br>timekeepers.<br>However, if no additional timekeepers<br>available, times can only stand for Power<br>of 10 purposes if the electronic timing<br>works                                              | Plus at least 3 qualified timekeepers                                                                                                                                                                                                                    |  |

- Technical Information Centre
- Announcers